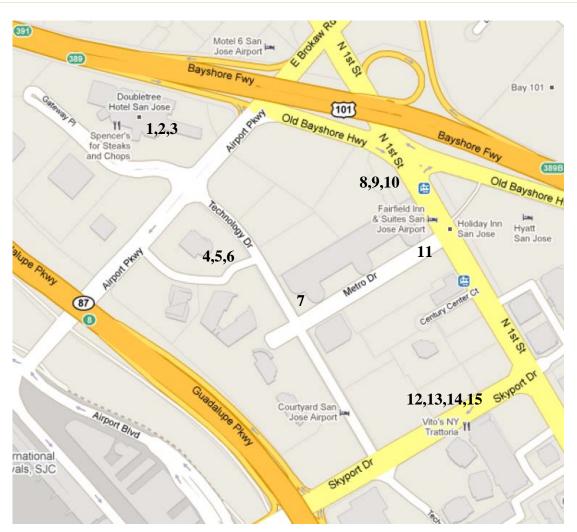

## **Dining Options**

Lunch is on your own. The other side of this handout lists restaurants within walking distance including the three restaurants in the hotel. The hotel may also provide a lunchtime buffet for around \$15 per person. We'll try keep you posted about this.

## Walkable Restaurants

| 1  | <u>Sprigs</u><br>In the hotel.<br>Everyday 6am-8pm                                      | 2  | Spencer's<br>In the hotel.<br>M-F 11:30am-<br>10pm<br>Sat-Sun 5-10pm                                                   | 3  | Sushi & Sake Bar<br>In the hotel.<br>M-Sat 11:30am-9pm<br>Sun Closed            | 4  | Bagel Street Cafe<br>(408) 437-4365<br>1757 Technology<br>Hours?                             | 5  | Honba Sushi<br>(408) 392-0087<br>1795 Technology Dr.<br>M-F 11am-2:30pm<br>& 4:30-9pm<br>Sat-Sun Closed |
|----|-----------------------------------------------------------------------------------------|----|------------------------------------------------------------------------------------------------------------------------|----|---------------------------------------------------------------------------------|----|----------------------------------------------------------------------------------------------|----|---------------------------------------------------------------------------------------------------------|
| 6  | Senor Jalapeno<br>(408) 436-4884<br>1759 Technology<br>M-F 7:30am-4pm<br>Sat-Sun Closed | 7  | Zeytoun<br>(408) 392-9709<br>191 Metro<br>M-F 11am-7pm<br>Sat-Sun Closed                                               | 8  | Hawaiian Drive Inn<br>(408) 441-1234<br>1751 North First St<br>Everyday 7am-9pm | 9  | Pho Viet<br>(408)452-1060<br>1751 North First St<br>M-F 8am-9pm<br>Sat 8am-7pm<br>Sun Closed | 10 | Chipotle Mexican Grill (408) 453-6115 1751 North First St. Everyday 10:30am- 10pm                       |
| 11 | Le Boulanger<br>(408) 537-7770<br>21 Metro Dr.<br>M-F 7am-3pm<br>Sat-Sun Closed         | 12 | Vito's New York<br>(408)453-1000<br>90 Skyport Dr.<br>M-F 11am-2:30pm<br>& 4:30-9:30pm<br>Sat 5pm-9:30pm<br>Sun Closed | 13 | Quizno's<br>(408) 437-1008<br>90 Skyport Dr.<br>Hours?                          | 14 | Camille's Sidewalk Cafe (408) 453-5333 90 Skyport Dr. M-F 8am-5:30pm Sat-Sun 10:30am- 2:30pm | 15 | Sonoma Chicken Coop (408) 392-0212 90 Skyport Dr. M-Sat 11am-9pm Sun Closed                             |