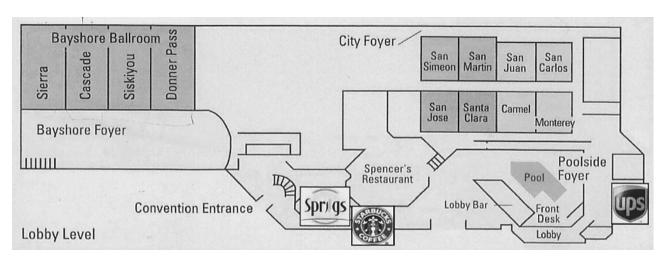

## ACM SIGSPATIAL GIS 2010 Workshops Tuesday, November 2<sup>nd</sup> 2010

| Workshop                                                                                         | Location    |
|--------------------------------------------------------------------------------------------------|-------------|
| ACM SIGSPATIAL International Workshop on Indoor Spatial Awareness (ISA)                          | Cascade     |
| ACM SIGSPATIAL International Workshop on GeoStreaming (IWGS)                                     | Siskiyou    |
| ACM SIGSPATIAL International Workshop on Location Based Social Networks (LBSN)                   | Donner Pass |
| ACM SIGSPATIAL International Workshop on Computational Transportation Science (CTS)              | San Jose    |
| ACM SIGSPATIAL International Workshop on Data Mining for Geoinformatics (DMG)                    | Santa Clara |
| ACM SIGSPATIAL International Workshop on High Performance and Distributed Geographic Information | Carmel      |
| Systems (HPDGIS)                                                                                 |             |
| ACM SIGSPATIAL International Workshop on Security and Privacy in GIS and LBS (SPRINGL)           | Monterey    |

Breakfast and breaks will be in the Poolside Foyer.